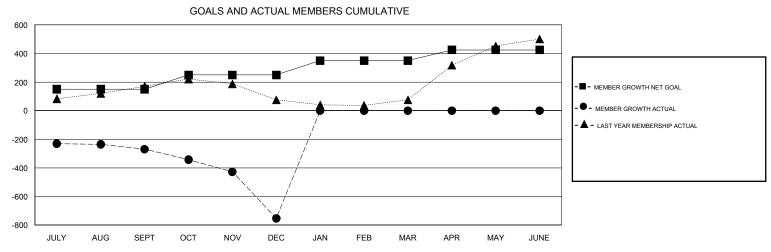

## District 322 A

Results as of: 12/31/2019

| GMT:          |               | L           | OCATION INDIA |               |                           |                         | GMT CA                                       |  |  |
|---------------|---------------|-------------|---------------|---------------|---------------------------|-------------------------|----------------------------------------------|--|--|
|               | Club          | os          |               | _             | Members                   |                         |                                              |  |  |
|               | RESULTS FOR   | R 2019-2020 |               |               | RESULTS FOR 2019-2020     |                         |                                              |  |  |
| QUARTER       | NEW CLUB GOAL | NEW CLUBS   | DROPPED CLUBS | QUARTER       | MEMBER GROWTH NET<br>GOAL | MEMBER GROWTH<br>ACTUAL | DROPPED MEMBERS ACTUAL (including transfers) |  |  |
| JULY/AUG/SEPT | 5             | 0           | 1             | JULY/AUG/SEPT | 150                       | 33                      | 299                                          |  |  |
| OCT/NOV/DEC   | 2             | 2           | 12            | OCT/NOV/DEC   | 100                       | 87                      | 561                                          |  |  |
| JAN/FEB/MAR   | 3             | 0           | 0             | JAN/FEB/MAR   | 100                       | 0                       | 0                                            |  |  |
| APR/MAY/JUNE  | 2             | 0           | 0             | APR/MAY/JUNE  | 75                        | 0                       | 0                                            |  |  |