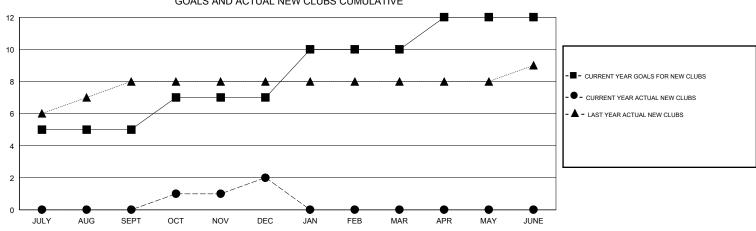

## District 322 A

Results as of: 12/31/2019

| GMT:          |               | L           | OCATION INDIA |               |                           |                         | GMT CA                                       |  |  |
|---------------|---------------|-------------|---------------|---------------|---------------------------|-------------------------|----------------------------------------------|--|--|
|               | Club          | os          |               | _             | Members                   |                         |                                              |  |  |
|               | RESULTS FOR   | R 2019-2020 |               |               | RESULTS FOR 2019-2020     |                         |                                              |  |  |
| QUARTER       | NEW CLUB GOAL | NEW CLUBS   | DROPPED CLUBS | QUARTER       | MEMBER GROWTH NET<br>GOAL | MEMBER GROWTH<br>ACTUAL | DROPPED MEMBERS ACTUAL (including transfers) |  |  |
| JULY/AUG/SEPT | 5             | 0           | 1             | JULY/AUG/SEPT | 150                       | 33                      | 299                                          |  |  |
| OCT/NOV/DEC   | 2             | 2           | 12            | OCT/NOV/DEC   | 100                       | 87                      | 561                                          |  |  |
| JAN/FEB/MAR   | 3             | 0           | 0             | JAN/FEB/MAR   | 100                       | 0                       | 0                                            |  |  |
| APR/MAY/JUNE  | 2             | 0           | 0             | APR/MAY/JUNE  | 75                        | 0                       | 0                                            |  |  |